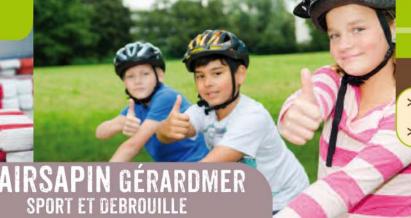

| 913 € | 867 €             |
| Du 18/07 au 31/07/2020                                           | 866 €     | 1006 €                           | 966 €                                             | 962 € | 916 €             |
| Du 02/08 au 14/08/2020                                           | 817 €     | 957 €                            | 917 €                                             | 913 € | 867 €             |
| Du 15/08 au 28/08/2020                                           | 866 €     | 1006 €                           | 966 €                                             | 962 € | 916 €             |

Premier repas servi : dîner du 1er jour

Dernier repas servi : petit déjeuner ou déjeuner (panier repas) du dernier jour.

# LES COLOS AU GRAND AIR



NOS

à partir de 771€

88 - (Vosges)

25 - (Doubs)

NOS (

> Cocktail d'activité pleine nature

Centre rénové

#### **EFFECTIF** 60 enfants.

#### SITE

A 800 m d'altitude, en bordure du Parc Naturel des Ballons des Vosges, Clairsapin est le lieu idéal pour les activités mécaniques et l'aventure.

#### TRANSPORT

En car ou en train selon effectifs et lieux de départ.

#### CADRE DE VIE

Le centre « Clairsapin » : lieu de vie chaleureux et convivial :, chambres de 3 à 5 lits avec sanitaires complets ou à proximité. Structure permettant à chaque tranche d'âge d'avoir un lieu de vie et des activités spécifiques.

#### SPORTS ET LOISIRS

Chaque jour, le jeune pourra choisir entre une multitude d'activité et adapter ainsi

ses vacances en fonction de ses envies : il y en a pour tous les goûts