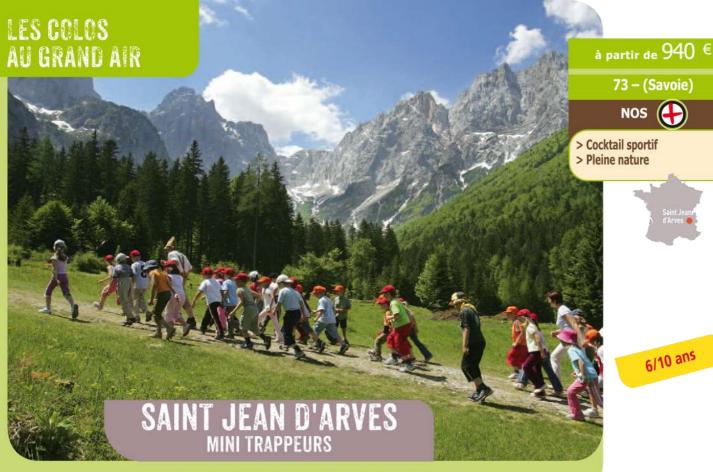

rer en pleine nature, préparer un campement, confectionner un repas trappeur, fabriquer son propre pain, veiller autour du feu...tout cela n'aura plus aucun secret pour ces jeunes aventuriers. La forêt d'Argonne deviendra également un immense terrain de jeu pour la pratique du VTT et des rallyes d'orientation sans oublier les baignades dans la piscine du centre

Mini-camp trappeur (séjour à la quinzaine): à pied, à VTT à la découverte de l'Argonne, pour découvrir comment camper en respectant l'environnement.

#### AUTRES ACTIVITES

Détente et animations : Baignades surveillées dans la piscine chauffée du centre, balades avec les ânes (découverte et soins), grands jeux thématiques, jeux de création et d'expression, activités ludiques en relation avec l'environnement, veillées trappeurs...



6/10 ans

Au cœur de la montagne savoyarde, Saint-Jean- d'Arves invite à un grand bol d'air pur !

#### EFFECTIF

60 enfants répartis par groupe

#### SITE

Saint-Jean-d'Arves est un petit village traditionnel de la vallée de la Maurienne, niché dans la montagne, à 1 600 m d'altitude.

#### TRANSPORT

En train au départ de Colmar - Metz - Mulhouse - Nancy -Strasbourg

#### CADRE DE VIE

Chalet L'Oule verte : la colonie de vacances est située face au magnifique panorama des aiguilles nita

salles d'activités, espace ping-pong. Grands espaces de jeux extérieurs.

#### SPORTS ET LOISIRS

Pars à la découverte de la montagne et de ses secrets.

Randonnées : pour observer les marmottes, la beauté des alpages, la magie des paysages envoûtants, des aiguilles d'Arves au col d'Arves... La montagne