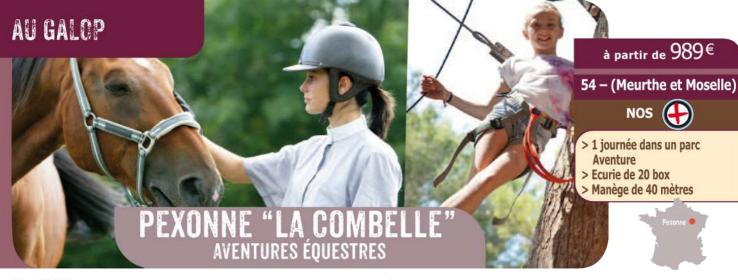

|------------------------|---|--------|--------|
| Du 18/07 au 28/07/2020 | # | 1114 € | 1139 € |
| Du 31/07 au 10/08/2020 |   | 1114 € | 1139 € |
| Du 10/08 au 20/08/2020 |   | 1114 € | 1139 € |

#### 13 JOURS - Voyage en car puis BATEAU au départ d'Italie

| Du 07/07 au 19/07/2020 | 984 € | -   | 2 |
|------------------------|-------|-----|---|
| Du 17/07 au 29/07/2020 | 984 € | 250 |   |
| Du 30/07 au 11/08/2020 | 984 € | -   | - |
| Du 09/08 au 21/08/2020 | 984 € | *   | - |

1ère prestation et dernière prestation : selon horaires bateau et avion Diplôme(s)/ attestation(s) obligatoire(s) : Brevet de natation de 50 m Document(s) de voyage obligatoire(s) : AST pour les mineurs, CNI ou passeport





T'AS 17 ANS ?

# PASSE TON BAFA!

ET REJOINS NOS EQUIPES D'ANIMATION!





# AU GALOP





#### TRANSPORT

En car ou en train selon effectifs et lieux de départ.

#### SITE

A l'orée de la forêt Vosgienne, entre St Dié-des-Vosges et Nancy, le centre de La Combelle se situe dans un milieu naturel riche, dominé par le lac de Pierre Percée.

#### CADRE DE VIE

Chambres de 4 à 10 lits, douches et sanitaires collectifs, une salle à manger, 4 salles d'activités. Confection des repas sur place par l'équipe du centre.

#### ACTIVITES

Les moments forts s'organisent autour : Equitation: activités équestres quotidiennes avec le manège sur le centre. Voltige, longues rênes, soins aux ani-

Parc de loisirs Aventure Parc : 1 séance pour s'amuser dans les arbres. Tyrol, échelles de corde, pont de singe... Sensations fortes assurées.

Randonnée: 1 rando camping avec bivouac.

Autres activité