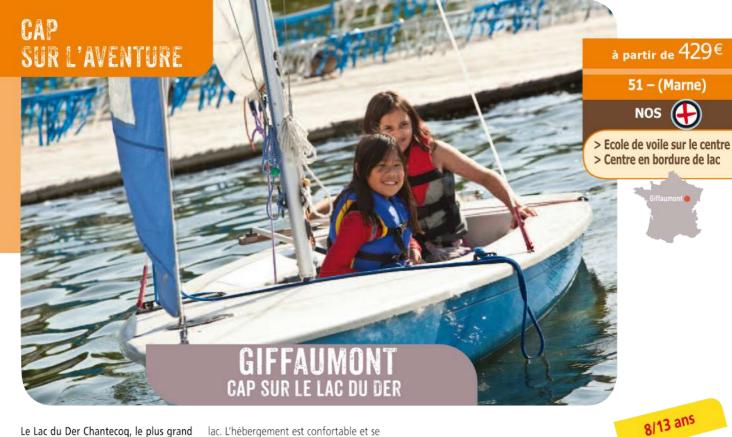

| 455 €                                                                                                         |
| Transport        | aller et re                     | tour                                           |                                                                                                               |
| 395 €            | 445 €                           | 495 €                                          | 515 €                                                                                                         |
|                  | Uniquemen<br>395 €<br>Transport | Uniquement transpor                            | Sur Place Colmar Metz - Nancy Reims  Uniquement transport aller  395 € 420 € 445 €  Transport aller et retour |

# CAP SUR L'AVENTURE





Le Lac du Der Chantecoq, le plus grand lac artificiel d'Europe est un plan d'eau exceptionnel pour la pratique des sports nautiques dans un environnement naturel préservé.

#### SITE

Le centre est situé au bord du Lac du Der, sur la presqu'île de Rougemer, dans une zone de loisirs aménagée. Il bénéficie d'installations sportives de qualité intégrées dans un complexe jouxtant le centre (gymnase et terrains multisports).

# TRANSPORT:

Uniquement en RDV sur place pour les séjours à la semaine. Pour les séjours à la quinzaine : transport en train au départ de Metz, Nancy, Strasbourg et Mulhouse.

# CADRE DE VIE :

Le centre possède sa propre école de voile agréée disposant d'une équipe de moniteurs diplômés. Un grand gymnase permet également de pouvoir mener des activités sportives en sall