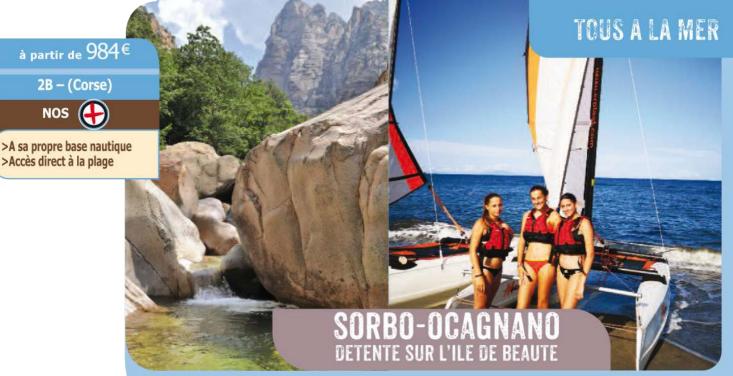

# SOMMAIRE

| LES P'TITS BOUTS #mapremierecolo p                   | 13   |
|------------------------------------------------------|------|
| BEAULIEU Grandir nature!                             |      |
|                                                      |      |
| LES COLOS AU GRAND AIR #nature p                     | 15   |
| CLAIRSAPIN Ma semaine de colo                        | . 16 |
| STOSSWIHR Ma première colo nature                    | 17   |
| BEAULIEU EN ARGONNE Opération Cab'ânes               | . 17 |
| ST JEAN D'ARVES Mini trappeurs                       | . 18 |
| MORZINE La montagne des aventures                    | 19   |
| CLAIRSAPIN Sport et nature dans les Vosges           | . 19 |
| CHAUX NEUVE Nature et multisports                    | 20   |
| CLAIRSAPIN Sport et débrouille                       | 20   |
| TOUS A LA MER #partirentrepotes p                    | 21   |
| ST MICHEL EN L'HERM Aux portes de l'océan            |      |
| LA LONDE LES MAURES Découverte et détente            |      |
| AGDE Les pieds dans l'eau                            | 23   |
| ST JEAN DE LA BLAQUIERE<br>Cocktail méditerranée     |      |
|                                                      |      |
| ST CYR SUR MER Découverte en Provence                |      |
| ANTIBES Ambiance sud                                 |      |
| ARGELES SUR MER Sensations voile                     |      |
| PORT LEUCATE Glisses nautiques                       |      |
| QUERCIOLO Voile sur l'île de Beauté                  |      |
| CAP SUD Ambiance corse                               |      |
| SORBO-OCAGNANO Détente sur l'île de beauté           | 27   |
|                                                      | 29   |
| PEXONNE Aventures équestres                          |      |
| BALLON D'ALSACE Stage équestre vosges                | 30   |
| STOSSWHIR On trotte en montagne                      |      |
| AGDE On y galope                                     |      |
| CHAUX NEUVE Randonnée cheval nature                  |      |
| VARS Sensations équitation                           | 32   |
| SENSATIONS SPORTIVES                                 |      |
| #sportsensations p                                   | 33   |
| CHAUX NEUVE Multisport à la carte                    | 34   |
| PEXONNE Passion pêche                                | 34   |
| XONRUPT LONGEMER<br>100 % adrénaline montagne ou VTT | 35   |
| ST JEAN D'ARVES Vertiges encordés                    |      |