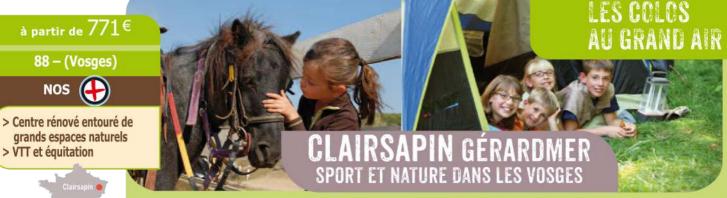

une excursion à Yvoire, joli petit village médiéval et randonnées sur les versants du Pleney et d'Avoriaz. Enfin, la rencontre des artisans de Morzine permettra une fois de plus de s'imprégner de l'ambiance montagnarde. Possibilité d'une séance d'initiation sur la Dranse avec un club spécialisé d'hydrospeed pour les 14/17 ans. Pour compléter toutes ces découvertes, des activités traditionnelles seront proposées aux participants : Grands jeux, jeux sportifs, activités manuelles et d'expression. Puis des veillées et des soirées disco seront proposées pour clôturer ces longues journées.

FORMALITES OBLIGATOIRES: Certificat médical pour la pratique des activités sportives + test d'aisance aquatique pour l'activité nautique + autorisation parentale pour la pratique des activités d'eaux vives.



Naturel des Ballons des Vosges, Clairsapin



#### EFFECTIF

40 à 50 enfants.

#### SITE

A 800 m d'altitude, en bordure du Parc

| DATES ET PRIX<br>par personne au départ de<br>Réf. : 054 002 001 | Sur Place | Colmar<br>Epinal<br>Metz<br>Mulhouse<br>Nancy<br>Saint Dizier<br>Strasbourg |       | Besançon<br>Dijon | Auxerre | Paris  |
|------------------------------------------------------------------|-----------|-----------------------------------------------------------------------------|-------|-------------------|---------|--------|
| Du 05/07 au 17/07/2020                                           | 771 €     | 866 €                                                                       | 886 € | 901 €             | 941 €   | 951 €  |
| Du 18/07 au 31/07/2020