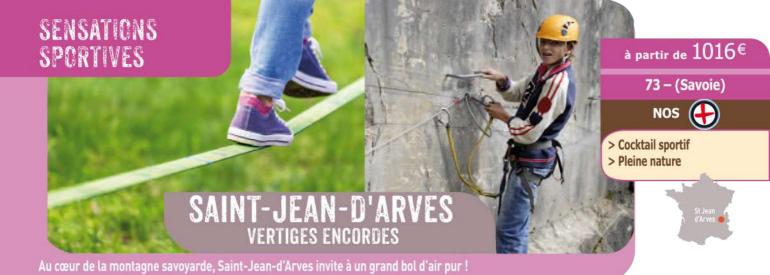

# SOMMAIRE

| LES P'TITS BOUTS #mapremierecolo p                   | 13   |
|------------------------------------------------------|------|
| BEAULIEU Grandir nature!                             |      |
|                                                      |      |
| LES COLOS AU GRAND AIR #nature p                     | 15   |
| CLAIRSAPIN Ma semaine de colo                        | . 16 |
| STOSSWIHR Ma première colo nature                    | 17   |
| BEAULIEU EN ARGONNE Opération Cab'ânes               | . 17 |
| ST JEAN D'ARVES Mini trappeurs                       | . 18 |
| MORZINE La montagne des aventures                    | 19   |
| CLAIRSAPIN Sport et nature dans les Vosges           | . 19 |
| CHAUX NEUVE Nature et multisports                    | 20   |
| CLAIRSAPIN Sport et débrouille                       | 20   |
| TOUS A LA MER #partirentrepotes p                    | 21   |
| ST MICHEL EN L'HERM Aux portes de l'océan            |      |
| LA LONDE LES MAURES Découverte et détente            |      |
| AGDE Les pieds dans l'eau                            | 23   |
| ST JEAN DE LA BLAQUIERE<br>Cocktail méditerranée     |      |
|                                                      |      |
| ST CYR SUR MER Découverte en Provence                |      |
| ANTIBES Ambiance sud                                 |      |
| ARGELES SUR MER Sensations voile                     |      |
| PORT LEUCATE Glisses nautiques                       |      |
| QUERCIOLO Voile sur l'île de Beauté                  |      |
| CAP SUD Ambiance corse                               |      |
| SORBO-OCAGNANO Détente sur l'île de beauté           | 27   |
|                                                      | 29   |
| PEXONNE Aventures équestres                          |      |
| BALLON D'ALSACE Stage équestre vosges                | 30   |
| STOSSWHIR On trotte en montagne                      |      |
| AGDE On y galope                                     |      |
| CHAUX NEUVE Randonnée cheval nature                  |      |
| VARS Sensations équitation                           | 32   |
| SENSATIONS SPORTIVES                                 |      |
| #sportsensations p                                   | 33   |
| CHAUX NEUVE Multisport à la carte                    | 34   |
| PEXONNE Passion pêche                                | 34   |
| XONRUPT LONGEMER<br>100 % adrénaline montagne ou VTT | 35   |
| ST JEAN D'ARVES Vertiges encordés                    |      |