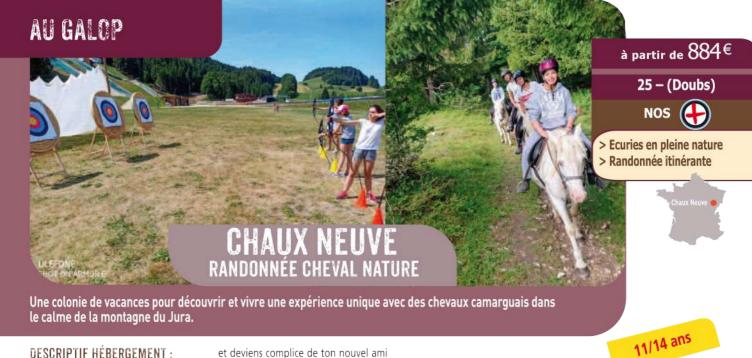

du Grau-d'Agde en 3 séances pour les petits et 2 séances pour les plus grands.

#### LE PLUS DU SÉJOUR :

Une sortie dans un parc nautique sera programmée

Une journée au zoo de Montpellier ou dans un parc animalier

Une demi-journée d'escalarbre

Une journée dans l'arrière pays

Pour tous, afin de compléter toutes ces découvertes, des activités traditionnelles seront proposées aux participants Grands jeux, tounois sportifs, activités manuelles et d'expressions, ainsi que des veillées et des soirées disco pour clôturer ces longues journées. Des cars à disposition permettront le transfert aux activités et seront les éléments indispensables pour permettre la découverte de cette région : le Cap d'Agde, Pézenas et ses ruelles typiques, Agde et sa richesse historique, St Guilhem le Désert...



#### DESCRIPTIF HÉBERGEMENT :

Petit village niché dans la montagne, Chaux-Neuve est situé aux portes du parc régional du Haut-Jura, à 1000 m d'altitude, à proximité de la Suisse. Le centre Grandeur Nature est une colonie de vacances avec hébergement en chambres de 4 à 8 lits, sanitaires dans la chambre ou à l'étage. Salles d'activités et de restauration spécifiques à chaque séiour.

#### DESCRIPTIF SÉJOUR :

Ici, pas de manège, de carrière, de passage de diplôme. Apprends simplement à partager le quotidien des animaux, pars à la découverte des paysages si verts et si tranquilles de la montagne du Jura

et deviens complice de ton nouvel ami tout au long de ton séjour en colonie de

**Équitation** : 6 balades à la demi-journée (5 pour les séjours de - de 14 jours) et 1 randonnée de 2 jour