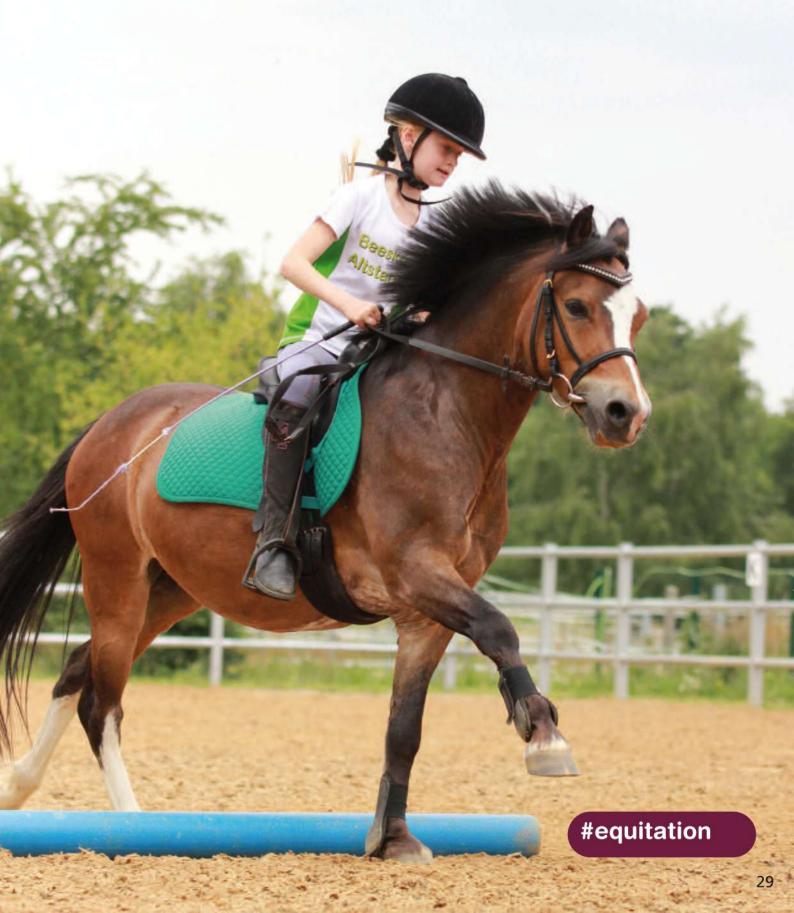

|
|------------------------|---|--------|--------|
| Du 18/07 au 28/07/2020 | # | 1114 € | 1139 € |
| Du 31/07 au 10/08/2020 |   | 1114 € | 1139 € |
| Du 10/08 au 20/08/2020 |   | 1114 € | 1139 € |

#### 13 JOURS - Voyage en car puis BATEAU au départ d'Italie

| Du 07/07 au 19/07/2020 | 984 € | -   | 2 |
|------------------------|-------|-----|---|
| Du 17/07 au 29/07/2020 | 984 € | 250 |   |
| Du 30/07 au 11/08/2020 | 984 € | -   | - |
| Du 09/08 au 21/08/2020 | 984 € | *   | - |

1ère prestation et dernière prestation : selon horaires bateau et avion Diplôme(s)/ attestation(s) obligatoire(s) : Brevet de natation de 50 m Document(s) de voyage obligatoire(s) : AST pour les mineurs, CNI ou passeport





T'AS 17 ANS ?

# PASSE TON BAFA!

ET REJOINS NOS EQUIPES D'ANIMATION!





# AU GALOP





#### TRANSPORT

En car ou en train selon effectifs et lieux de départ.

#### SITE

A l'orée de la forêt Vosgienne, entre St Dié-des-Vosges et Nancy, le centre de La Combelle se situe dans un milieu naturel riche, dominé par le lac de Pierre Percée.

#### CADRE DE VIE

Chambres de 4 à 10 lits, douches et sanitaires collectifs, une salle à manger, 4 salles d'activités. Confection des repas sur place par l'équipe du centre.

#### ACTIVITES

Les moments forts s'organisent autour : Equitation: activités équestres quotidiennes avec le manège sur le centre. Voltige, longues rênes, soins aux ani-

Parc de loisirs Aventure Parc : 1 séance pour s'amuser dans les arbres. Tyrol, échelles de corde, pont de singe... Sensations fortes assurées.

Randonnée: 1 rando camping avec bivouac.

Autres activi