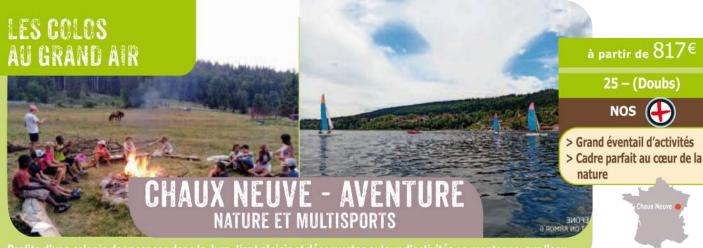

e chaleureux et convi vial : chambres de 3 à 5 lits avec sanitaires complets ou à proximité.

#### SPORTS ET LOISIRS

Chaque demi-journée, un cocktail d'activités est proposé, parmi lesquelles l'enfant fait son choix.

Equitation: 5 séances de dé-

couverte (soins de poneys, initiation à la monte, jeux, équilibre...) promenade en forêt, activité encadrée par un moniteur breveté d'état.

VTT: 1/2 journée VTT encadrée par un moniteur breveté d'état. Initiation et parcours en forêt.

#### Autres activités :

Jeux de piste, rallye photo, découverte de la nature et d'un ruisseau, construction de cabanes, petits bateaux et cerfs-volants. Activités manuelles et sportives. 1 sortie à Gérardmer et parcours sentiers pieds nus. Initiation au camping avec repas trappeur. Journées et soirées à thème.



#### DESCRIPTIFS HÉBERGEMENT:

Petit village niché dans la montagne, Chaux-Neuve est situé aux portes du parc régional du Haut-Jura, à 1000 m d'altitude, à proximité de la Suisse. Le centre Grandeur Nature est une colonie de vacances avec hébergement en chambres de 4 à 8 lits, sanitaires dans la chambre ou à l'étage. Salles d'activités et de restauration spécifiques à chaque séjour.

#### DESCRIPTIF SÉJOUR :

Séjour à la carte avec 6 activités (+1 pour les séjours de 14 jours) à choisir :

Escalade sur un site naturel

Parcours aventure dans la forêt au pied du Mont d'Or

Cheval nature: soins, préparation et balade en pleine nature

Randonnée aquatique dans les gorges

de la Saine

Activités nautiques au Lac St-Point : voile (catamaran ou dériveur), kayak, paddle VTT dans les alpages\*