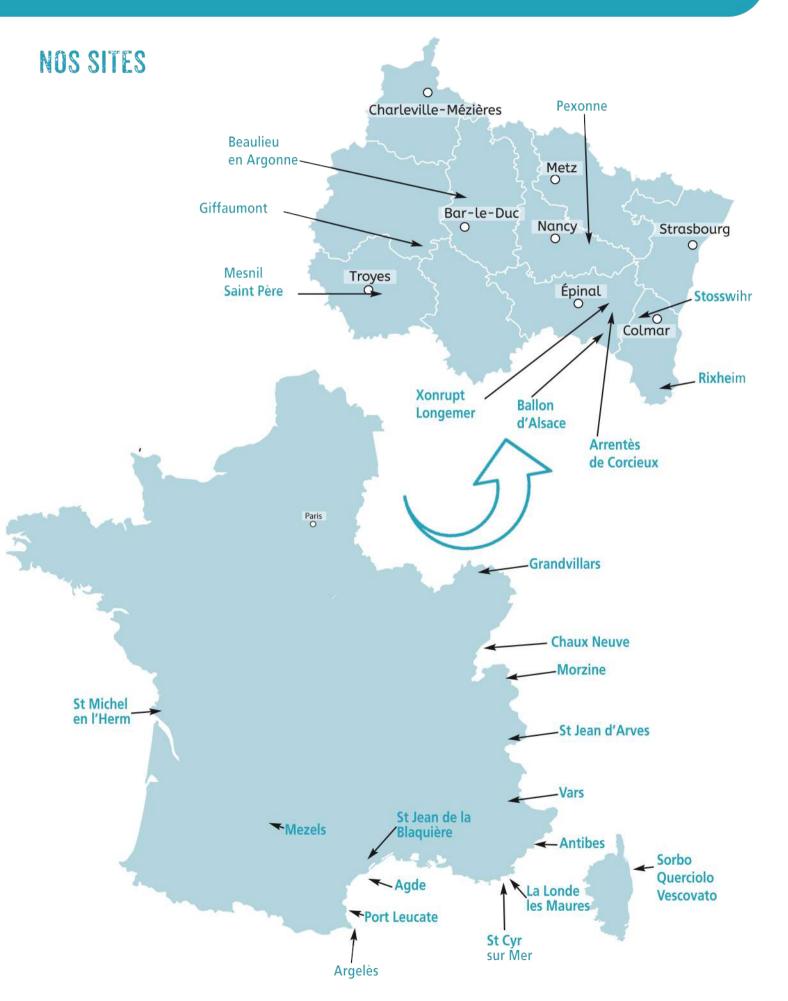

# SOMMAIRE

| LES P'TITS BOUTS #mapremierecolo p                   | 13   |
|------------------------------------------------------|------|
| BEAULIEU Grandir nature!                             |      |
|                                                      |      |
| LES COLOS AU GRAND AIR #nature p                     | 15   |
| CLAIRSAPIN Ma semaine de colo                        | . 16 |
| STOSSWIHR Ma première colo nature                    | 17   |
| BEAULIEU EN ARGONNE Opération Cab'ânes               | . 17 |
| ST JEAN D'ARVES Mini trappeurs                       | . 18 |
| MORZINE La montagne des aventures                    | 19   |
| CLAIRSAPIN Sport et nature dans les Vosges           | . 19 |
| CHAUX NEUVE Nature et multisports                    | 20   |
| CLAIRSAPIN Sport et débrouille                       | 20   |
| TOUS A LA MER #partirentrepotes p                    | 21   |
| ST MICHEL EN L'HERM Aux portes de l'océan            |      |
| LA LONDE LES MAURES Découverte et détente            |      |
| AGDE Les pieds dans l'eau                            | 23   |
| ST JEAN DE LA BLAQUIERE<br>Cocktail méditerranée     |      |
|                                                      |      |
| ST CYR SUR MER Découverte en Provence                |      |
| ANTIBES Ambiance sud                                 |      |
| ARGELES SUR MER Sensations voile                     |      |
| PORT LEUCATE Glisses nautiques                       |      |
| QUERCIOLO Voile sur l'île de Beauté                  |      |
| CAP SUD Ambiance corse                               |      |
| SORBO-OCAGNANO Détente sur l'île de beauté           | 27   |
|                                                      | 29   |
| PEXONNE Aventures équestres                          |      |
| BALLON D'ALSACE Stage équestre vosges                | 30   |
| STOSSWHIR On trotte en montagne                      |      |
| AGDE On y galope                                     |      |
| CHAUX NEUVE Randonnée cheval nature                  |      |
| VARS Sensations équitation                           | 32   |
| SENSATIONS SPORTIVES                                 |      |
| #sportsensations p                                   | 33   |
| CHAUX NEUVE Multisport à la carte                    | 34   |
| PEXONNE Passion pêche                                | 34   |
| XONRUPT LONGEMER<br>100 % adrénaline montagne ou VTT | 35   |
| ST JEAN D'ARVES Vertiges encordés                    |      |

| A STATE OF THE PARTY OF THE PAR |                                   |     |
|--------------------------------------------------------------------------------------------------------------------------------------------------------------------------------------------------------------------------------------------------------------------------------------------------------------------------------------------------------------------------------------------------------------------------------------------------------------------------------------------------------------------------------------------------------------------------------------------------------------------------------------------------------------------------------------------------------------------------------------------------------------------------------------------------------------------------------------------------------------------------------------------------------------------------------------------------------------------------------------------------------------------------------------------------------------------------------------------------------------------------------------------------------------------------------------------------------------------------------------------------------------------------------------------------------------------------------------------------------------------------------------------------------------------------------------------------------------------------------------------------------------------------------------------------------------------------------------------------------------------------------------------------------------------------------------------------------------------------------------------------------------------------------------------------------------------------------------------------------------------------------------------------------------------------------------------------------------------------------------------------------------------------------------------------------------------------------------------------------------------------------|-----------------------------------|-----|
| VARS Sen                                                                                                                                                                                                                                                                                                                                                                                                                                                                                                                                                                                                                                                                                                                                                                                                                                                                                                                                                                                                                                                                                                                                                                                                                                                                                                                                                                                                                                                                                                                                                                                                                                                                                                                                                                                                                                                                                                                                                                                                                                                                                                                       | sations eaux vives                | 36  |
| AGDE On                                                                                                                                                                                                                                                                                                                                                                                                                                                                                                                                                                                                                                                                                                                                                                                                                                                                                                                                                                                                                                                                                                                                                                                                                                                                                                                                                                                                                                                                                                                                                                                                                                                                                                                                                                                                                                                                                                                                                                                                                                                                                                                        | y plonge                          | 37  |
| LA LONDE                                                                                                                                                                                                                                                                                                                                                                                                                                                                                                                                                                                                                                                                                                                                                                                                                                                                                                                                                                                                                                                                                                                                                                                                                                                                                                                                                                                                                                                                                                                                                                                                                                                                                                                                                                                                                                                                                                                                                                                                                                                                                                                       | E LES MAURES Voile ou plongée     | 37  |
| FOOT CIT                                                                                                                                                                                                                                                                                                                                                                                                                                                                                                                                                                                                                                                                                                                                                                                                                                                                                                                                                                                                                                                                                                                                                                                                                                                                                                                                                                                                                                                                                                                                                                                                                                                                                                                                                                                                                                                                                                                                                                                                                                                                                                                       | OYEN Grandvillars                 | 38  |
| VILLAGE (                                                                                                                                                                                                                                                                                                                                                                                                                                                                                                                                                                                                                                                                                                                                                                                                                                                                                                                                                                                                                                                                                                                                                                                                                                                                                                                                                                                                                                                                                                                                                                                                                                                                                                                                                                                                                                                                                                                                                                                                                                                                                                                      | DLYMPIQUE Rixheim                 | 38  |
| CAP SUF                                                                                                                                                                                                                                                                                                                                                                                                                                                                                                                                                                                                                                                                                                                                                                                                                                                                                                                                                                                                                                                                                                                                                                                                                                                                                                                                                                                                                                                                                                                                                                                                                                                                                                                                                                                                                                                                                                                                                                                                                                                                                                                        | R L'AVENTURE!#multiactivite       | p39 |
| GIFFAUM                                                                                                                                                                                                                                                                                                                                                                                                                                                                                                                                                                                                                                                                                                                                                                                                                                                                                                                                                                                                                                                                                                                                                                                                                                                                                                                                                                                                                                                                                                                                                                                                                                                                                                                                                                                                                                                                                                                                                                                                                                                                                                                        | ONT Cap sur le lac du Der         | 40  |
| XONRUPT                                                                                                                                                                                                                                                                                                                                                                                                                                                                                                                                                                                                                                                                                                                                                                                                                                                                                                                                                                                                                                                                                                                                                                                                                                                                                                                                                                                                                                                                                                                                                                                                                                                                                                                                                                                                                                                                                                                                                                                                                                                                                                                        | Les aventuriers des montagnes     | 41  |
| PEXONNE                                                                                                                                                                                                                                                                                                                                                                                                                                                                                                                                                                                                                                                                                                                                                                                                                                                                                                                                                                                                                                                                                                                                                                                                                                                                                                                                                                                                                                                                                                                                                                                                                                                                                                                                                                                                                                                                                                                                                                                                                                                                                                                        | Escapade à la ferme               | 41  |
| BALADE E                                                                                                                                                                                                                                                                                                                                                                                                                                                                                                                                                                                                                                                                                                                                                                                                                                                                                                                                                                                                                                                                                                                                                                                                                                                                                                                                                                                                                                                                                                                                                                                                                                                                                                                                                                                                                                                                                                                                                                                                                                                                                                                       | N FRANCE                          | 42  |
| LES AVEN                                                                                                                                                                                                                                                                                                                                                                                                                                                                                                                                                                                                                                                                                                                                                                                                                                                                                                                                                                                                                                                                                                                                                                                                                                                                                                                                                                                                                                                                                                                                                                                                                                                                                                                                                                                                                                                                                                                                                                                                                                                                                                                       | TURIERS DU TEMPS                  | 40  |
| vivre com                                                                                                                                                                                                                                                                                                                                                                                                                                                                                                                                                                                                                                                                                                                                                                                                                                                                                                                                                                                                                                                                                                                                                                                                                                                                                                                                                                                                                                                                                                                                                                                                                                                                                                                                                                                                                                                                                                                                                                                                                                                                                                                      | nme un archéologue                | 42  |
| ART SHO                                                                                                                                                                                                                                                                                                                                                                                                                                                                                                                                                                                                                                                                                                                                                                                                                                                                                                                                                                                                                                                                                                                                                                                                                                                                                                                                                                                                                                                                                                                                                                                                                                                                                                                                                                                                                                                                                                                                                                                                                                                                                                                        | OW #artsetcreation                | p43 |
| ELECTRO                                                                                                                                                                                                                                                                                                                                                                                                                                                                                                                                                                                                                                                                                                                                                                                                                                                                                                                                                                                                                                                                                                                                                                                                                                                                                                                                                                                                                                                                                                                                                                                                                                                                                                                                                                                                                                                                                                                                                                                                                                                                                                                        | MUSIC FACTORY Strasbourg          | 44  |
| STREET A                                                                                                                                                                                                                                                                                                                                                                                                                                                                                                                                                                                                                                                                                                                                                                                                                                                                                                                                                                                                                                                                                                                                                                                                                                                                                                                                                                                                                                                                                                                                                                                                                                                                                                                                                                                                                                                                                                                                                                                                                                                                                                                       | RT FACTORY Rixheim                | 44  |
| XONRUPT                                                                                                                                                                                                                                                                                                                                                                                                                                                                                                                                                                                                                                                                                                                                                                                                                                                                                                                                                                                                                                                                                                                                                                                                                                                                                                                                                                                                                                                                                                                                                                                                                                                                                                                                                                                                                                                                                                                                                                                                                                                                                                                        | LONGEMER Je suis un Otaku         | 45  |
| XONRUPT                                                                                                                                                                                                                                                                                                                                                                                                                                                                                                                                                                                                                                                                                                                                                                                                                                                                                                                                                                                                                                                                                                                                                                                                                                                                                                                                                                                                                                                                                                                                                                                                                                                                                                                                                                                                                                                                                                                                                                                                                                                                                                                        | LONGEMER Let's dance music        | 45  |
| VACANC                                                                                                                                                                                                                                                                                                                                                                                                                                                                                                                                                                                                                                                                                                                                                                                                                                                                                                                                                                                                                                                                                                                                                                                                                                                                                                                                                                                                                                                                                                                                                                                                                                                                                                                                                                                                                                                                                                                                                                                                                                                                                                                         | ES A L'ETRANGER                   |     |
| #sejoura                                                                                                                                                                                                                                                                                                                                                                                                                                                                                                                                                                                                                                                                                                                                                                                                                                                                                                                                                                                                                                                                                                                                                                                                                                                                                                                                                                                                                                                                                                                                                                                                                                                                                                                                                                                                                                                                                                                                                                                                                                                                                                                       | aletranger                        | p47 |
| CAP SUR                                                                                                                                                                                                                                                                                                                                                                                                                                                                                                                                                                                                                                                                                                                                                                                                                                                                                                                                                                                                                                                                                                                                                                                                                                                                                                                                                                                                                                                                                                                                                                                                                                                                                                                                                                                                                                                                                                                                                                                                                                                                                                                        | LA COSTA BRAVA! Llafranc Espagne. | 48  |
| LONDRES                                                                                                                                                                                                                                                                                                                                                                                                                                                                                                                                                                                                                                                                                                                                                                                                                                                                                                                                                                                                                                                                                                                                                                                                                                                                                                                                                                                                                                                                                                                                                                                                                                                                                                                                                                                                                                                                                                                                                                                                                                                                                                                        | Une semaine culturelle            | 48  |
| TITISEE A                                                                                                                                                                                                                                                                                                                                                                                                                                                                                                                                                                                                                                                                                                                                                                                                                                                                                                                                                                                                                                                                                                                                                                                                                                                                                                                                                                                                                                                                                                                                                                                                                                                                                                                                                                                                                                                                                                                                                                                                                                                                                                                      | llemagne                          | 48  |
|                                                                                                                                                                                                                                                                                                                                                                                                                                                                                                                                                                                                                                                                                                                                                                                                                                                                                                                                                                                                                                                                                                                                                                                                                                                                                                                                                                                                                                                                                                                                                                                                                                                                                                                                                                                                                                                                                                                                                                                                                                                                                                                                | ACH Italie                        |     |
| ESCAPAD                                                                                                                                                                                                                                                                                                                                                                                                                                                                                                                                                                                                                                                                                                                                                                                                                                                                                                                                                                                                                                                                                                                                                                                                                                                                                                                                                                                                                                                                                                                                                                                                                                                                                                                                                                                                                                                                                                                                                                                                                                                                                                                        | E GRECQUE La Grèce en avion       | 49  |
| ECOSSE II                                                                                                                                                                                                                                                                                                                                                                                                                                                                                                                                                                                                                                                                                                                                                                                                                                                                                                                                                                                                                                                                                                                                                                                                                                                                                                                                                                                                                                                                                                                                                                                                                                                                                                                                                                                                                                                                                                                                                                                                                                                                                                                      | RLANDE<br>e en car dans les Lochs | 50  |
| ESPAGNE                                                                                                                                                                                                                                                                                                                                                                                                                                                                                                                                                                                                                                                                                                                                                                                                                                                                                                                                                                                                                                                                                                                                                                                                                                                                                                                                                                                                                                                                                                                                                                                                                                                                                                                                                                                                                                                                                                                                                                                                                                                                                                                        |                                   |     |
| Itinérance                                                                                                                                                                                                                                                                                                                                                                                                                                                                                                                                                                                                                                                                                                                                                                                                                                                                                                                                                                                                                                                                                                                                                                                                                                                                                                                                                                                                                                                                                                                                                                                                                                                                                                                                                                                                                                                                                                                                                                                                                                                                                                                     | e en car sous le soleil espagnol  | 50  |
| CROATIE                                                                                                                                                                                                                                                                                                                                                                                                                                                                                                                                                                                                                                                                                                                                                                                                                                                                                                                                                                                                                                                                                                                                                                                                                                                                                                                                                                                                                                                                                                                                                                                                                                                                                                                                                                                                                                                                                                                                                                                                                                                                                                                        | e en car sur la côte Adriatique   | 51  |
|                                                                                                                                                                                                                                                                                                                                                                                                                                                                                                                                                                                                                                                                                                                                                                                                                                                                                                                                                                                                                                                                                                                                                                                                                                                                                                                                                                                                                                                                                                                                                                                                                                                                                                                                                                                                                                                                                                                                                                                                                                                                                                                                | ENNES – SICILE                    |     |
|                                                                                                                                                                                                                                                                                                                                                                                                                                                                                                                                                                                                                                                                                                                                                                                                                                                                                                                                                                                                                                                                                                                                                                                                                                                                                                                                                                                                                                                                                                                                                                                                                                                                                                                                                                                                                                                                                                                                                                                                                                                                                                                                | AVIE                              |     |
|                                                                                                                                                                                                                                                                                                                                                                                                                                                                                                                                                                                                                                                                                                                                                                                                                                                                                                                                                                                                                                                                                                                                                                                                                                                                                                                                                                                                                                                                                                                                                                                                                                                                                                                                                                                                                                                                                                                                                                                                                                                                                                                                | TRACES DES TSARS                  | 52  |
|                                                                                                                                                                                                                                                                                                                                                                                                                                                                                                                                                                                                                                                                                                                                                                                                                                                                                                                                                                                                                                                                                                                                                                                                                                                                                                                                                                                                                                                                                                                                                                                                                                                                                                                                                                                                                                                                                                                                                                                                                                                                                                                                | Saint Pétersbourg                 | 52  |