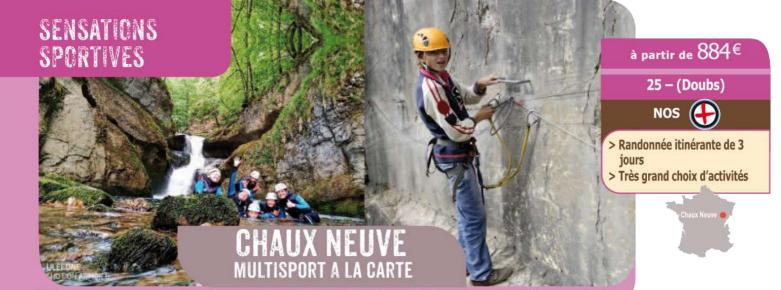

|
| Du 13/08 au 24/08/2020                                           | 819 €     | 939 €                                                                                       |
| Du 05/07 au 25/07/2020                                           | 1430 €    | 1550 €                                                                                      |
| Du 31/07 au 20/08/2020                                           | 1430 €    | 1550 €                                                                                      |

11/17 ans

Premier repas servi : petit déjeuner du 2ème jour (voyage de nuit) Dernier repas servi : dîner de la veille + pt déjeuner en fonction de l'heure de retour

# SENSATIONS SPORTIVES





#### DESCRIPTIFS HÉBERGEMENT :

Petit village niché dans la montagne, Chaux-Neuve est situé aux portes du parc régional du Haut-Jura, à 1000 m d'altitude, à proximité de la Suisse. Le centre Grandeur Nature est une colonie de vacances avec hébergement en chambres de 4 à 8 lits, sanitaires dans la chambre ou à l'étage. Salles d'activités et de restauration spécifiques à chaque séjour.

#### DESCRIPTIF SÉJOUR:

Durant leur séjour, les jeunes se verront proposer une palette d'activités sportives : escalade, canyoning, escalarbre, via ferrata, saut à skis sur tremplin d'initiation, kayak ou canoë sur lac, voile sur catamaran, paddle, biathlon (tir à la carabine laser), tir à l'arc, VTT, cani-rando, boxe française, randonnée nature à cheval, spéléologie, trekking de 3 jours en semi-autonomie,