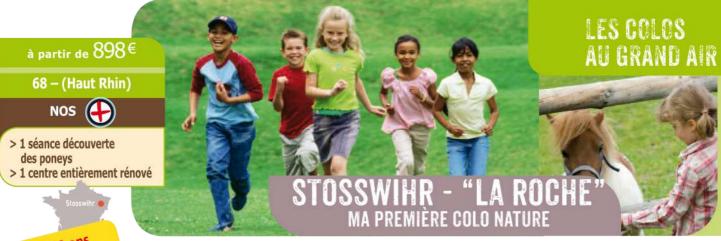

cité d'accueil totale : 120 par-

ticipants.

| par personne au départ de<br>Réf. : 054 002 001 | Sur place |  |
|-------------------------------------------------|-----------|--|
| Du 05/07 au 11/07/2020                          | 402 €     |  |
| Du 12/07 au 18/07/2020                          | 402 €     |  |
| Du 19/07 au 25/07/2020                          | 402 €     |  |
| Du 26/07 au 01/08/2020                          | 402 €     |  |
| Du 02/08 au 08/08/2020                          | 402 €     |  |
| Du 09/08 au 15/08/2020                          | 402 €     |  |
| Du 16/08 au 22/08/2020                          | 402 €     |  |
| Du 23/08 au 29/08/2020                          | 402 €     |  |

Premier repas inclus : dîner - Dernier repas inclus : déjeuner (panier repas)







6/12 ans Châlons en **Epinal** Champagne Metz Charleville DATES ET PRIX Mulhouse Colmar Reims par personne au départ de Sur Place Nancy Réf.: 057 010 001 Troyes Saint Dizier Vitry Strasbourg le Francois Du 05/07 au 17/07/2020 898 € 943 € 993 € 1013 € Du 18/07 au 31/07/2020 968 € 1013 € 1083 € 1063 € Du 02/08 au 14/08/2020 898 € 943 € 993 € 1013 € 1013 € 1063 € 1083 € Du 15/08 au 28/08/2020 968 € Besançon DATES ET PRIX Sur Place Auxerre Paris Dijon par personne au départ de Du 05/07 au 17/07/2020 898 € 1028 € 1068 € 1078 € Du 18/07 au 31/07/2020 968 € 1098 € 1138 € 1148 € 1028 € 1078 € Du 02/08 au 14/08/2020 898 € 1068 € Du 15/08 au 28/08/2020 968 € 10958 € 1138 € 1148 €

Premier repas servi : dîner du 1er jour Dernier repas servi : petit déjeuner ou déjeuner (panier repas) du dernier jou