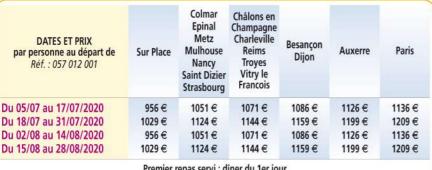

moniteur diplômé - à partir de 8 ans), camping (selon l'âge), soins aux animaux de la ferme, potager, fabrication d'arcs, travaux manuels, grands jeux, une séance Aventure Parc, pêche, contes, veillées...

Les temps calmes, nécessaires au bon rythme de la journée, ne sont pas synonymes d'ennui. Ils permettent de visiter différents coins aménagés où chaque enfant trouve à satisfaire ses envies du moment, en toute liberté ; jouer, lire le livre ou la bande dessinée de son choix, raconter ou se faire raconter une histoire, chanter en petits groupes, et même, ne rien faire du tout si l'envie de se reposer lui prend

C'est pendant ces moments que nous inciterons votre enfant à vous écrire. Pensez, de votre côté, à faire de même. Une lettre reçue étant, à coup sûr, un grand moment de bonheur!



Premier repas servi : dîner du 1er jour

Dernier repas servi : petit déjeuner ou déjeuner (panier repas) du dernier jour.



# TRANSPORT

En car ou en train selon effectifs et lieux de départ.

# CADRE DE VIE

Le groupe part avec ses tentes légères, s'installe en campings agréés ou dans nos centres de vacances, en accueil en dur. Emporter matelas mousse, duvet et couverts individuels. Les repas sont pris sur les différents centres accueillant le groupe. Participation de chacun aux tâches quotidiennes et matérielles.

# SPORTS ET LOISIRS

Circuit prévisionnel à travers la France : Massif Central - Méditerranée - Alpes -Vosges

Direction le Massif Central pour la visite du site Vulcania.

Cap sur l'Hérault avec arrêt dans le petit

village viticole de Saint-Jean-de-la-Blaquière aux pieds d